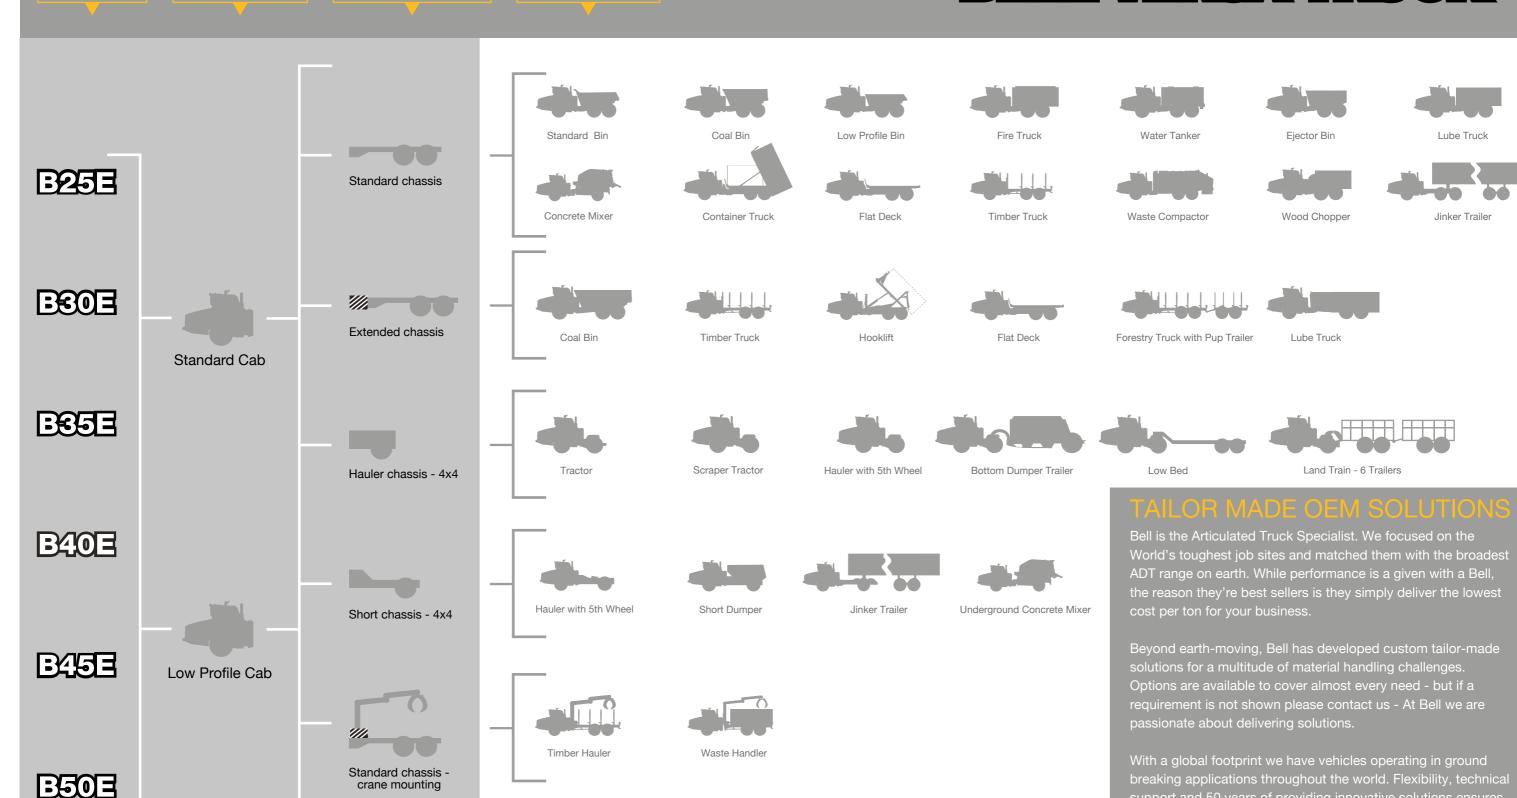

## Bell Versa Truck

**Tailor made OEM solutions** 

**MACHINE** MODEL

**POWERHEAD** 

**REAR CHASSIS** 

crane mounting

Extended chassis -

crane mounting

**APPLICATION** 

Timber Hauler

## BELLVERSATRUCK

support and 50 years of providing innovative solutions ensures

All Versa Trucks also have the latest innovations and features that have made our Articulated Trucks leaders in performance,

What ever your material moving challenge, Bell can provide a

safety, ease of operation and fuel efficiency.

your peace of mind.

VersaTruck solution.

Waste Handler

All dimensions are shown in millimetres, unless otherwise stated between brackets. Under our policy of continuous improvement, we reserve the right to change technical data and design without prior notice. Photographs featured in this brochure may include optional equipment.